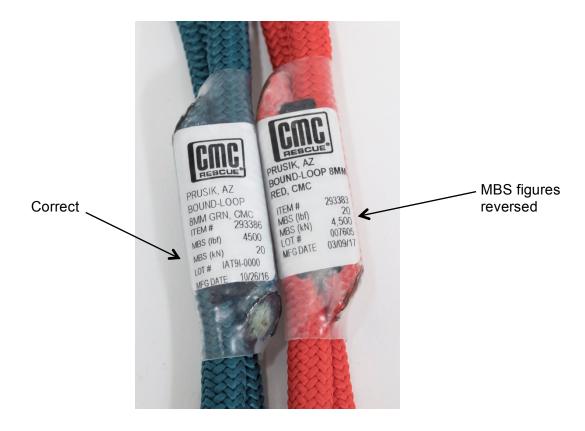

Some Sewn-Loop and Bound-Loop Prusiks were labeled with the MBS figures reversed (kN transposed with lbf).

Although function is not affected, any incorrectly labeled products can be replaced upon request. Please contact CMC Rescue Customer Support by calling 1-800-513-7455 / 805-562-9120 or emailing info@cmcrescue.com.