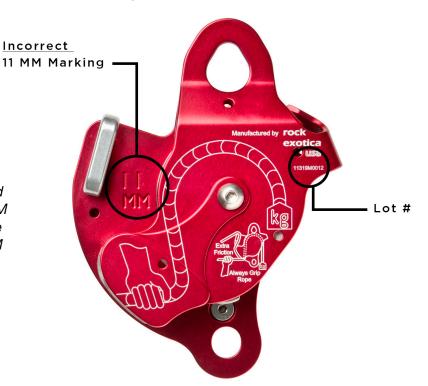

## PRODUCT SAFETY NOTICE

CMC Rescue MPD™ 13 MM Model (Red), Part# 333000

October 11, 2017

Dear Valued Customer,

CMC Rescue has received a report of a single MPD™ (13 MM model) that was assembled with an 11 MM model front plate (see photo below). This would provide additional travel of the internal moving brake, potentially allowing greater gripping force on the rope than would be optimal in some applications.

## Note:

Red MPD units should be marked with 13 MM on the backside of the front plate, not 11 MM as shown in photo.

CMC requests that you inspect all MPD (13 MM) units from the two lot numbers identified for this condition. If you find an MPD with the condition listed above, please immediately remove the unit from service and contact our customer support team by calling (800) 513-7455 or (805) 562-9120, or via email at info@cmcrescue.com.