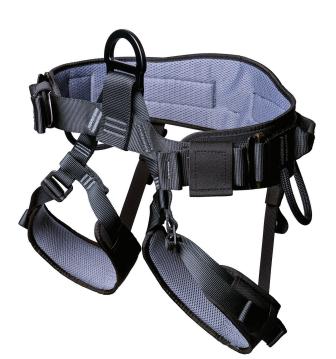

## RANGER HARNESS<sup>™</sup> & RANGER QUICK HARNESS<sup>™</sup>

## An Incredibly Light, Full-Featured Harness Designed for Remote Rescue Operations

We've fused the lightness of a climbing harness with the utility of a rescue harness in the amazingly lightweight Ranger Harness. This harness combines security and comfort with full rescue features, but won't weigh you down. It's optimized for wilderness and mountain rescue, SAR, ski patrol, and other remote operations. The Ranger Quick Harness features aluminum AustriAlpin Cobra™ quick-release buckles on front leg loops for easy donning and doffing.

## FEATURES

- Aluminum AustriAlpin Cobra™ quick-release buckles on front leg loops (Ranger Quick version only) offer easy step-in and are secure, fast to adjust, and cannot open while loaded
- Low-profile, flexible waist belt and leg loops feature breathable fabric to provide comfortable support while suspended along with optimum packability
- Ventral Load-Bearing Attachment Point rated to 16 kN (3,597 lbf)
- Rear Positioning Attachment Point rated to 13 kN (2,923 lbf)
- Work Positioning Side Attachment Points
- Lightweight aluminum D-ring accommodates multiple rescue-size carabiners
- · Contrasting web thread color aids in inspection
- Side gear loops provide easy access
- · Corrosion-resistant hardware
- · Compatible with most chest harnesses