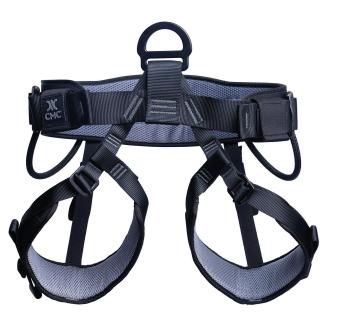

## RANGER HARNESS<sup>™</sup> & RANGER QUICK HARNESS<sup>™</sup>

## An Incredibly Light, Full-Featured Harness Designed for Remote Rescue Operations

We've fused the lightness of a climbing harness with the utility of a rescue harness in the amazingly lightweight Ranger Harness. This harness combines security and comfort with full rescue features, but won't weigh you down. It's optimized for wilderness and mountain rescue, SAR, ski patrol, and other remote operations. The Ranger Quick Harness features aluminum AustriAlpin Cobra™ quick-release buckles on front leg loops for easy donning and doffing.

## FEATURES

- Aluminum AustriAlpin Cobra™ quick-release buckles on front leg loops (Ranger Quick version only) offer easy step-in and are secure, fast to adjust, and cannot open while loaded
- Low-profile, flexible waist belt and leg loops feature breathable fabric to provide comfortable support while suspended along with optimum packability
- Ventral Load-Bearing Attachment Point rated to 16 kN (3,597 lbf)
- Rear Positioning Attachment Point rated to 13 kN (2,923 lbf)
- Work Positioning Side Attachment Points
- Lightweight aluminum D-ring accommodates multiple rescue-size carabiners
- · Contrasting web thread color aids in inspection
- Side gear loops provide easy access
- · Corrosion-resistant hardware
- · Compatible with most chest harnesses