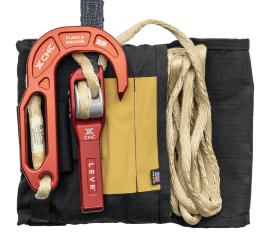

## **COMPONENTS**

- LEVR descender reeved with 15.2 m (50 ft) of 11 mm
- Fire Escape Web (UL Classified to NFPA 1983 Fire Escape Web)
- Flash.2 or Flash.G Escape Anchor (Both UL Classified to NFPA 1983 Emergency Escape Anchor and Escape Descent Control Device)
- · Nomex® fabric waist carry bag for rapid deployment
- ProTech™ Aluminum Auto-Lock Carabiner (UL Classified to NFPA 1983 - Technical Use) with sewn Kevlar® fiber tether

**LEVR Descender** 

Flash.G

Flash.2

| Item # | Option                       | Color     | Dimenions                     | 3-SIGMA MBS         | Weight            |
|--------|------------------------------|-----------|-------------------------------|---------------------|-------------------|
| 500365 | LEVR Escape System - Flash.G | Red/Black | 23 X 8 X 18 cm (9 X 3 X 7 in) | 13.5 kN (3,034 lbf) | 1.18 KG (2.61 lb) |
| 500360 | LEVR Escape System - Flash.2 | Red/Black | 23 X 8 X 18 cm (9 X 3 X 7 in) | 13.5 kN (3,034 lbf) | 1.18 KG (2.61 lb) |