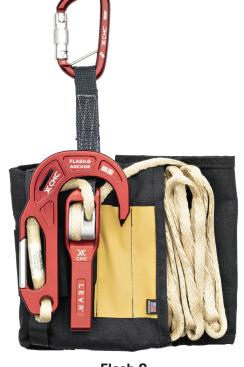

## **COMPONENTS**

- LEVR descender reeved with 15.2 m (50 ft) of 11 mm
- Fire Escape Web (UL Classified to NFPA 1983 Fire Escape Web)
- Flash.2 or Flash.G Escape Anchor (Both UL Classified to NFPA 1983 Emergency Escape Anchor and Escape Descent Control Device)
- · Nomex® fabric waist carry bag for rapid deployment
- ProTech™ Aluminum Auto-Lock Carabiner (UL Classified to NFPA 1983 - Technical Use) with sewn Kevlar® fiber tether

**LEVR Descender** 

Flash.G

Flash.2

| Item # | Option                       | Color     | Dimenions                     | 3-SIGMA MBS         | Weight            |
|--------|------------------------------|-----------|-------------------------------|---------------------|-------------------|
| 500365 | LEVR Escape System - Flash.G | Red/Black | 23 X 8 X 18 cm (9 X 3 X 7 in) | 13.5 kN (3,034 lbf) | 1.18 KG (2.61 lb) |
| 500360 | LEVR Escape System - Flash.2 | Red/Black | 23 X 8 X 18 cm (9 X 3 X 7 in) | 13.5 kN (3,034 lbf) | 1.18 KG (2.61 lb) |