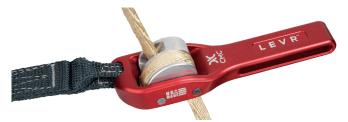

## COMPACT. RELIABLE. INTUITIVE.

The most compact escape system available. The LEVR Escape System is built around CMC's LEVR Descender, a next-generation device that uses its lever-shaped handle for progressive descent control, easy horizontal pay-out, reliable edge transition, and intuitive operation. Designed for rapid emergency egress, this system is now available with your choice of the Flash. $G^{\text{TM}}$  or Flash. $2^{\text{TM}}$ , both classified to NFPA standards as Emergency Escape Anchors and Escape Descent Control Devices.

## **FEATURES**

- Engineered for easy horizontal payout and reduced impact force if shock loaded
- Smooth and reliable edge transition, rolling over the lip to minimize hang-ups
- Auto-locking for hands-free exit and progressive descent control using 1 or 2 handed method
- Dual-classified Flash Anchors offer superior anchoring and allow victim lowering
- Low-profile fire escape bag for right or left hand deployment integrates with turnout gear
- Fire Escape Web is 100% Technora for strength, durability, heat resistance, and dramatically reduced volume