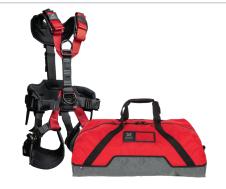

## CONFINED SPACE ENTRANT PERSONAL KIT: item #501203

This kit contains the necessary personal gear that a rescuer should have available when making a vertical entry into a confined space, whether using a retrieval line or being lowered.

| Product |                          | Item # | Qty. | Product                                | Item # | Qty. |
|---------|--------------------------|--------|------|----------------------------------------|--------|------|
|         | HARNESS, ATOM RESCUE, MD | 20212X | 1    | HEADLAMP, EOS II BLK, PRINCETON<br>TEC | 130625 | 1    |
|         | DUFFEL, LASSEN MD RED    | 440233 | 1    | GLOVES, ESSENTIAL, LG GRY/BLK          | 250404 | 1    |
|         |                          |        |      | FIELD GUIDE, CONFINED SPACE            | 993224 | 1    |
|         | HELMET, SUPER PLASMA RED | 346203 | 1    |                                        |        |      |